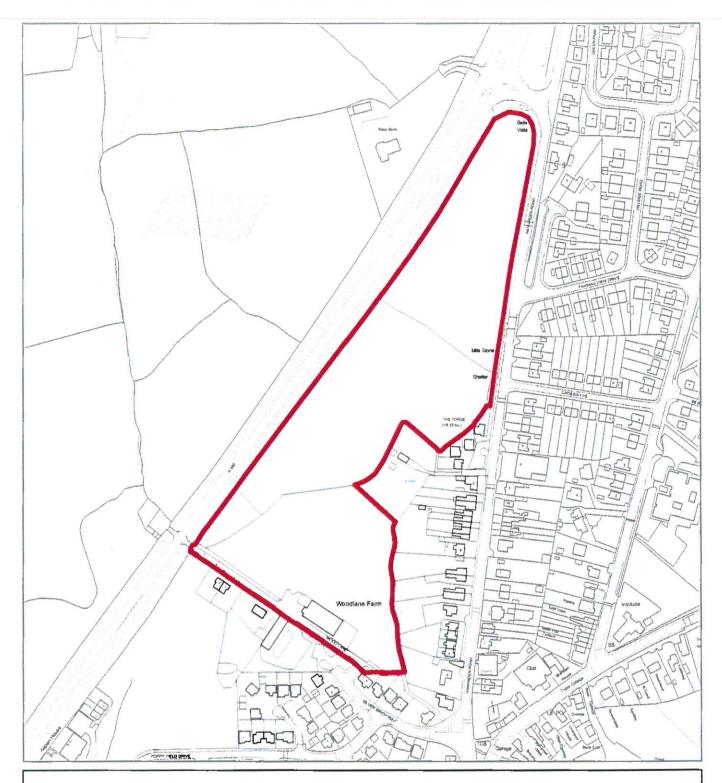

## Flintshire Local Development Plan: Candidate Site

| Site Reference            | : PEN040                              |
|---------------------------|---------------------------------------|
| Name / Location of Site   | : Land north of Wood Lane, Penyffordd |
| Settlement                | : Penyffordd / Penymynydd             |
| Current Use of Site       | : Agricultural                        |
| Proposed Use of Site      | : Housing                             |
| Development or Protection | : Development                         |
| Area (Hectares)           | : 4.8156                              |
| OS Reference              | : E330134 N362070                     |