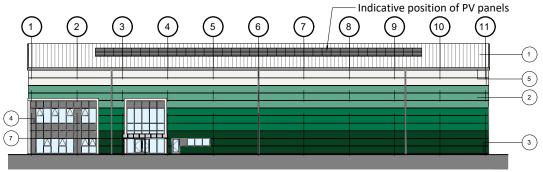

North East Elevation

\\ax-cc-adc-01\Projects\2701-2750\2738-01 Globe Way MRF\Dwgs\CAD\2738-01-03 Proposed Elevations and Floor Plans.dwg

South West Elevation

North West Elevation

## MATERIAL KEY

- Profiled metal insulated roof panel Colour tbc
- 2 Metal insulated wall panels Varing colours to form blend (see below image)
- Metal insulated wall panels Solid colour tbc
- 3 Engineering brickwork base
- 4 PPC aluminium double glazed window & curtain walling c/w PPC aluminium surrounds- Colour tbc
- (5) PPC aluminium profiled gutter/fascia & downpipes Colour White, RAL 7016
- 6 Polycardonate roof lights
- 7 PPC metal glazed canopy to front entrance- Colour tbc