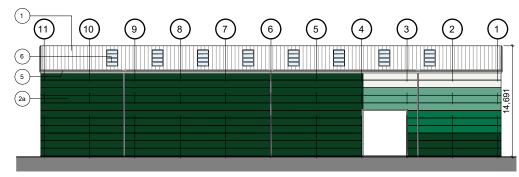

North East Elevation

\\ax-cc-adc-01\Projects\2701-2750\2738-01 Globe Way MRF\Dwgs\CAD\2738-01-03 Proposed Elevations and Floor Plans.dwg

South West Elevation

North West Elevation

## MATERIAL KEY

- Profiled metal insulated roof panel Colour tbc
- 2 Metal insulated wall panels Varing colours to form blend (see below image)
- Metal insulated wall panels Solid colour tbc
- 3 Engineering brickwork base
- 4 PPC aluminium double glazed window & curtain walling c/w PPC aluminium surrounds- Colour tbc
- (5) PPC aluminium profiled gutter/fascia & downpipes Colour White, RAL 7016
- 6 Polycardonate roof lights
- 7 PPC metal glazed canopy to front entrance- Colour tbc