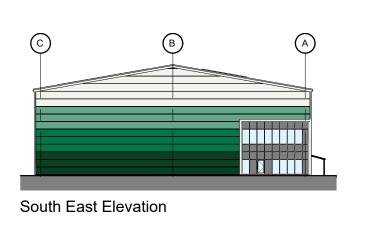

North East Elevation

\\ax-cc-adc-01\Projects\2701-2750\2738-01 Globe Way MRF\Dwgs\CAD\2738-01-03 Proposed Elevations and Floor Plans.dwg

South West Elevation

North West Elevation

## MATERIAL KEY

- Profiled metal insulated roof panel Colour tbc
- 2 Metal insulated wall panels Varing colours to form blend (see below image)
- Metal insulated wall panels Solid colour tbc
- 3 Engineering brickwork base
- 4 PPC aluminium double glazed window & curtain walling c/w PPC aluminium surrounds- Colour tbc
- (5) PPC aluminium profiled gutter/fascia & downpipes Colour White, RAL 7016
- 6 Polycardonate roof lights
- 7 PPC metal glazed canopy to front entrance- Colour tbc