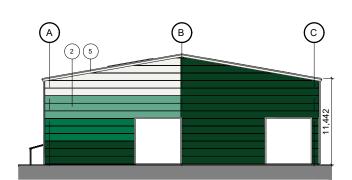

North East Elevation

\\ax-cc-adc-01\Projects\2701-2750\2738-01 Globe Way MRF\Dwgs\CAD\2738-01-03 Proposed Elevations and Floor Plans.dwg

South West Elevation

North West Elevation

## MATERIAL KEY

- Profiled metal insulated roof panel Colour tbc
- 2 Metal insulated wall panels Varing colours to form blend (see below image)
- Metal insulated wall panels Solid colour tbc
- 3 Engineering brickwork base
- 4 PPC aluminium double glazed window & curtain walling c/w PPC aluminium surrounds- Colour tbc
- (5) PPC aluminium profiled gutter/fascia & downpipes Colour White, RAL 7016
- 6 Polycardonate roof lights
- 7 PPC metal glazed canopy to front entrance- Colour tbc